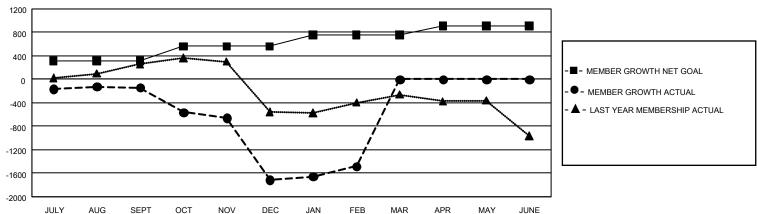

## GOALS AND ACTUAL MEMBERS CUMULATIVE

| DROPPED CLUBS: 0 |   | 0 CLUBS OF 0 ADDED 1 OR MORE NEW<br>MEMBERS | GENDER DISTRIBUTION  MALE 0 (100.00%) |             |   |
|------------------|---|---------------------------------------------|---------------------------------------|-------------|---|
| DROPPED MEMBERS  |   |                                             | FEMALE                                | 0 (100.00%) |   |
| DECEASED         | 0 | CLICK HERE FOR CUMULATIVE                   | TOTAL FAMILY UNIT MEMBERS             |             | 0 |
| CLUB CANCELLED 0 |   | MEMBERSHIP DATA                             | EANNY MEMBERS BAYING HALE BUES        |             |   |
| OTHER            | 0 |                                             | FAMILY MEMBERS PAYING HALF DUES       |             | ١ |
| TOTAL            | 0 |                                             |                                       |             |   |