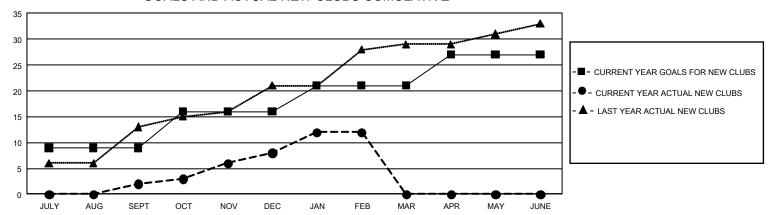

|                        |                         |                                                    |  |
| QUARTER                      | NEW CLUB GOAL  | NEW CLUBS | DROPPED CLUBS | QUARTER MEM                  | BER GROWTH NET<br>GOAL | MEMBER GROWTH<br>ACTUAL | DROPPED<br>MEMBERS ACTUAL<br>(including transfers) |  |
| JULY/AUG/SEPT<br>OCT/NOV/DEC | 27<br>21<br>15 | 2<br>6    | 5<br>23<br>4  | JULY/AUG/SEPT<br>OCT/NOV/DEC | 930<br>765<br>585      | 521<br>368<br>445       | 566<br>1,914<br>127                                |  |
| JAN/FEB/MAR<br>APR/MAY/JUNE  | 18             | 0         | 0             | JAN/FEB/MAR<br>APR/MAY/JUNE  | 450                    | 0                       | 0                                                  |  |

## GOALS AND ACTUAL NEW CLUBS CUMULATIVE



## GOALS AND ACTUAL MEMBERS CUMULATIVE



| DROPPED CLUBS: 0 |   | 0 CLUBS OF 0 ADDED 1 OR MORE NEW<br>MEMBERS | GENDER DISTRIBUTION  MALE 0 (100.00%) |             |   |
|------------------|---|---------------------------------------------|---------------------------------------|-------------|---|
| DROPPED MEMBERS  |   |                                             | FEMALE                                | 0 (100.00%) |   |
| DECEASED         | 0 | CLICK HERE FOR CUMULATIVE                   | TOTAL FAMILY UNIT MEMBERS             |             | 0 |
| CLUB CANCELLED 0 |   | MEMBERSHIP DATA                             | EANNY MEMBERS BAYING HALE BUES        |             |   |
| OTHER            | 0 |                                             | FAMILY MEMBERS PAYING HALF DUES       |